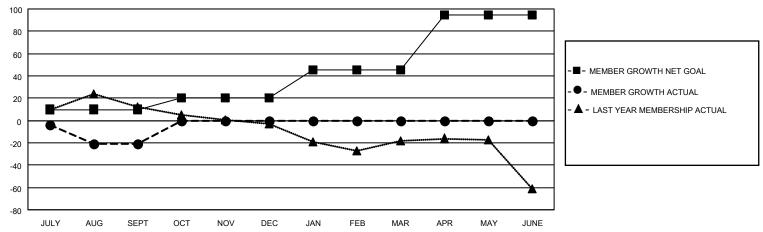

#### GOALS AND ACTUAL MEMBERS CUMULATIVE

| DROPPED CLUBS: 0 |    | 11 CLUBS OF 48 ADDED 1 OR<br>MORE NEW MEMBERS | GENDER DISTRIBUTION                 |              |  |
|------------------|----|-----------------------------------------------|-------------------------------------|--------------|--|
|                  |    | WORE NEW WEWBERS                              | MALE                                | 790 (67.18%) |  |
|                  |    |                                               | FEMALE 385 (32.74%)                 |              |  |
| DROPPED MEMBERS  |    |                                               | NON BINARY                          | 0 (0.00%)    |  |
|                  |    |                                               | PREFER NOT TO ANSWER                | 1 (0.09%)    |  |
| DECEASED         | 0  |                                               |                                     |              |  |
| CLUB CANCELLED   | 0  | CLICK HERE FOR CUMULATIVE                     | TOTAL FAMILY UNIT MEMBERS           | 204          |  |
| OTHER            | 54 | MEMBERSHIP DATA                               |                                     |              |  |
| TOTAL            | 54 |                                               | FAMILY MEMBERS PAYING HALF DUES 104 |              |  |
|                  |    |                                               |                                     |              |  |

## District 4 C2

| Clubs RESULTS FOR 2022-2023 |   |   |   | Members RESULTS FOR 2022-2023 |    |    |    |
|-----------------------------|---|---|---|-------------------------------|----|----|----|
|                             |   |   |   |                               |    |    |    |
| JULY/AUG/SEPT               | 1 | 0 | 0 | JULY/AUG/SEPT                 | 10 | 43 | 54 |
| OCT/NOV/DEC                 | 0 | 0 | 0 | OCT/NOV/DEC                   | 10 | 0  | 0  |
| JAN/FEB/MAR                 | 0 | 0 | 0 | JAN/FEB/MAR                   | 25 | 0  | 0  |
| APR/MAY/JUNE                | 1 | 0 | 0 | APR/MAY/JUNE                  | 50 | 0  | 0  |