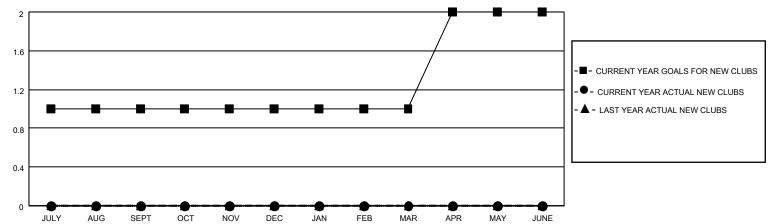

#### GOALS AND ACTUAL NEW CLUBS CUMULATIVE

## District 4 C2

| Clubs RESULTS FOR 2022-2023 |   |   |   | Members RESULTS FOR 2022-2023 |    |    |    |
|-----------------------------|---|---|---|-------------------------------|----|----|----|
|                             |   |   |   |                               |    |    |    |
| JULY/AUG/SEPT               | 1 | 0 | 0 | JULY/AUG/SEPT                 | 10 | 43 | 54 |
| OCT/NOV/DEC                 | 0 | 0 | 0 | OCT/NOV/DEC                   | 10 | 0  | 0  |
| JAN/FEB/MAR                 | 0 | 0 | 0 | JAN/FEB/MAR                   | 25 | 0  | 0  |
| APR/MAY/JUNE                | 1 | 0 | 0 | APR/MAY/JUNE                  | 50 | 0  | 0  |